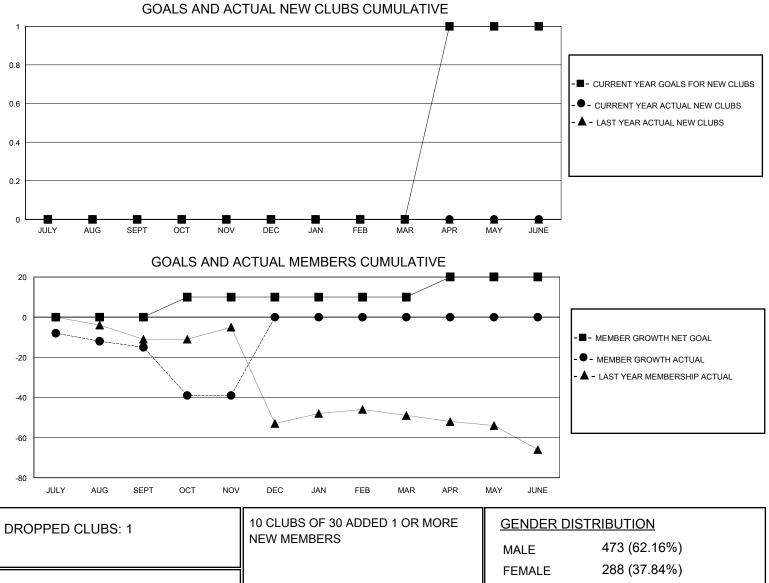

## District 33 Y

Results as of: 11/30/2023

| GMT:          | LOCATION MASSACHUSETTS |             |               |                       |                        |                         | GMT CA                                             |
|---------------|------------------------|-------------|---------------|-----------------------|------------------------|-------------------------|----------------------------------------------------|
|               | Club                   | S           |               | Members               |                        |                         |                                                    |
|               | RESULTS FOR            | R 2023-2024 |               | RESULTS FOR 2023-2024 |                        |                         |                                                    |
| QUARTER       | NEW CLUB GOAL          | NEW CLUBS   | DROPPED CLUBS | QUARTER               | BER GROWTH NET<br>GOAL | MEMBER GROWTH<br>ACTUAL | DROPPED<br>MEMBERS ACTUAL<br>(including transfers) |
| JULY/AUG/SEPT | 0                      | 0           | 0             | JULY/AUG/SEPT         | 0                      | 11                      | 25                                                 |
| OCT/NOV/DEC   | 0                      | 0           | 1             | OCT/NOV/DEC           | 10                     | 18                      | 38                                                 |
| JAN/FEB/MAR   | 0                      | 0           | 0             | JAN/FEB/MAR           | 0                      | 0                       | 0                                                  |
| APR/MAY/JUNE  | 1                      | 0           | 0             | APR/MAY/JUNE          | 10                     | 0                       | 0                                                  |